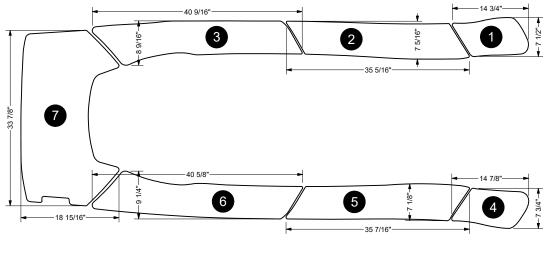

| 0          |
|------------|
| 36         |
|            |
|            |
| ╎ᅷ         |
| <b> </b>   |
| $\searrow$ |
| <u> </u>   |
| $\geq$     |
|            |

|                 | CUSTOMER INFO | MATERIAL INFORMATION [BOM] | PART LIST                 |
|-----------------|---------------|----------------------------|---------------------------|
| /EAR            | 2018          | TEXTURE EMBOSSED           | ID DESCRIPTION / LOCATION |
| IAKE            | YAMAHA        | SHEET 5 MM COLOR TBD       | 1 PORT GUNNEL             |
| IODEL           | WAVE RUNNER   | ADHESION PSA               | 2 PORT GUNNEL             |
| REA OF COVERAGE | FULL KIT      | LOGO STYLE NONE            | 3 PORT GUNNEL             |
|                 |               | EDGE STYLE   COVE          | 4 STBD GUNNEL             |
|                 |               |                            | 5 STBD GUNNEL             |
|                 |               |                            | 6 STBD GUNNEL             |
|                 |               |                            | 7 STERN                   |
|                 |               |                            | 8 PORT GUNNEL             |
|                 |               |                            | 9 PORT GUNNEL             |
|                 |               |                            | 10 PORT GUNNEL            |
|                 |               |                            | 11 STBD GUNNEL            |
|                 |               |                            | 12 STBD GUNNEL            |
|                 |               |                            | 13 STBD GUNNEL            |
|                 |               |                            | 14 STERN                  |