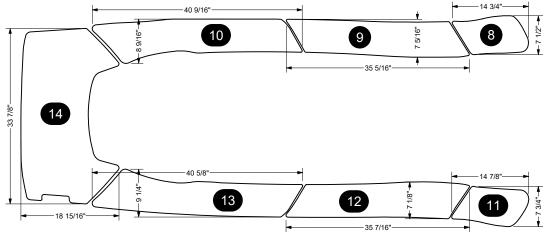

| 0          |
|------------|
| 36         |
|            |
|            |
| ╎ᅷ         |
| <b> </b>   |
| $\searrow$ |
| <u> </u>   |
| $\geq$     |
|            |

|                 | CUSTOMER INFO | MATERIAL INFORMATION [BOM] | PART LIST                 |
|-----------------|---------------|----------------------------|---------------------------|
| /EAR            | 2018          | TEXTURE EMBOSSED           | ID DESCRIPTION / LOCATION |
| IAKE            | YAMAHA        | SHEET 5 MM COLOR TBD       | 1 PORT GUNNEL             |
| IODEL           | WAVE RUNNER   | ADHESION PSA               | 2 PORT GUNNEL             |
| REA OF COVERAGE | FULL KIT      | LOGO STYLE NONE            | 3 PORT GUNNEL             |
|                 |               | EDGE STYLE   COVE          | 4 STBD GUNNEL             |
|                 |               |                            | 5 STBD GUNNEL             |
|                 |               |                            | 6 STBD GUNNEL             |
|                 |               |                            | 7 STERN                   |
|                 |               |                            | 8 PORT GUNNEL             |
|                 |               |                            | 9 PORT GUNNEL             |
|                 |               |                            | 10 PORT GUNNEL            |
|                 |               |                            | 11 STBD GUNNEL            |
|                 |               |                            | 12 STBD GUNNEL            |
|                 |               |                            | 13 STBD GUNNEL            |
|                 |               |                            | 14 STERN                  |